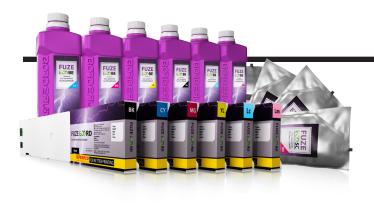

## Bordeaux FUZE Æ™ Advanced Environmental GBL-free ink

## Ink features:

- GBL-free, a unique, patented Bordeaux formula
- Mix & Match with original inks and with previous generation FUZE Eco inks
- Fast drying for Improved performance across all media
- · Perfect jettability also in fast printing modes
- Improved fixation on all popular media
- Excellent scratch, fade and weather resistance for common outdoor applications
- · Non-toxic, composed of environmentally approved, non-regulated ingredients
- Alcohol resistant

Availble for Mimaki, Roland, Mutoh, Epson and similar printhead technology printers

bottles, 440 cartridges, 1L bag, 2L bag, 600ml bag

C,M,Y,K,Lc,Lm

<sup>\*</sup> Bordeaux proprietary Mix & Match™ concept, enabling on-the-fly conversion of the original ink to Bordeaux without the need to flush, replace parts or perform new color profiles in most configurations. \*\* Refer to Bordeaux warranty program and liability www.c-m-y-k.com.